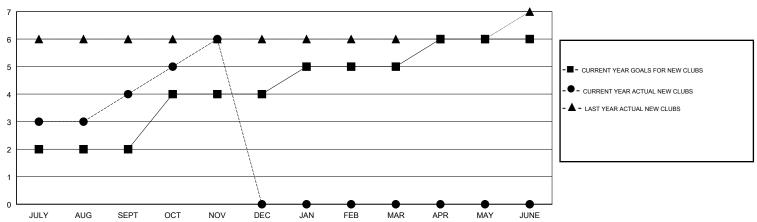

## LOCATION INDIA

**GMT CA** 

|               | Club          | s         |               | Members               |                           |                         |                                              |  |
|---------------|---------------|-----------|---------------|-----------------------|---------------------------|-------------------------|----------------------------------------------|--|
|               | RESULTS FOR   | 2018-2019 |               | RESULTS FOR 2018-2019 |                           |                         |                                              |  |
| QUARTER       | NEW CLUB GOAL | NEW CLUBS | DROPPED CLUBS | QUARTER               | MEMBER GROWTH NET<br>GOAL | MEMBER GROWTH<br>ACTUAL | DROPPED MEMBERS ACTUAL (including transfers) |  |
| JULY/AUG/SEPT | 2             | 4         | 2             | JULY/AUG/SEPT         | 120                       | 214                     | 62                                           |  |
| OCT/NOV/DEC   | 2             | 2         | 0             | OCT/NOV/DEC           | 110                       | 121                     | 20                                           |  |
| JAN/FEB/MAR   | 1             | 0         | 0             | JAN/FEB/MAR           | 105                       | 0                       | 0                                            |  |
| APR/MAY/JUNE  | 1             | 0         | 0             | APR/MAY/JUNE          | 45                        | 0                       | 0                                            |  |

#### GOALS AND ACTUAL NEW CLUBS CUMULATIVE