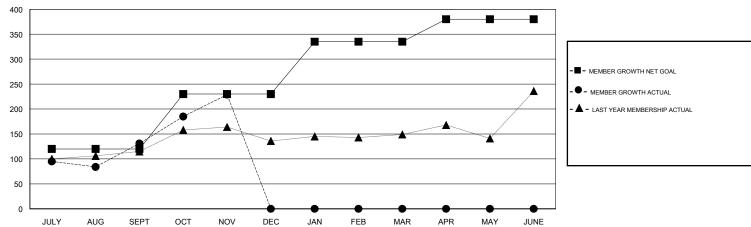

## LOCATION INDIA

**GMT CA** 

|               | Club          | s         |               | Members               |                           |                         |                                              |  |
|---------------|---------------|-----------|---------------|-----------------------|---------------------------|-------------------------|----------------------------------------------|--|
|               | RESULTS FOR   | 2018-2019 |               | RESULTS FOR 2018-2019 |                           |                         |                                              |  |
| QUARTER       | NEW CLUB GOAL | NEW CLUBS | DROPPED CLUBS | QUARTER               | MEMBER GROWTH NET<br>GOAL | MEMBER GROWTH<br>ACTUAL | DROPPED MEMBERS ACTUAL (including transfers) |  |
| JULY/AUG/SEPT | 2             | 4         | 2             | JULY/AUG/SEPT         | 120                       | 214                     | 62                                           |  |
| OCT/NOV/DEC   | 2             | 2         | 0             | OCT/NOV/DEC           | 110                       | 121                     | 20                                           |  |
| JAN/FEB/MAR   | 1             | 0         | 0             | JAN/FEB/MAR           | 105                       | 0                       | 0                                            |  |
| APR/MAY/JUNE  | 1             | 0         | 0             | APR/MAY/JUNE          | 45                        | 0                       | 0                                            |  |

## GOALS AND ACTUAL MEMBERS CUMULATIVE

| DROPPED CLUBS: 2  DROPPED MEMBERS |    | 48 CLUBS OF 79 ADDED 1 OR MORE NEW MEMBERS | GENDER DISTRIBUTION  MALE 2,321 (72.06%)  FEMALE 900 (27.94%)  Women Percentage Fiscal Year Goal: 30% |  |       |
|-----------------------------------|----|--------------------------------------------|-------------------------------------------------------------------------------------------------------|--|-------|
| DECEASED                          | 2  | CLICK HERE FOR CUMULATIVE                  | TOTAL FAMILY UNIT MEMBERS                                                                             |  | 1,539 |
| CLUB CANCELLED                    | 23 | MEMBERSHIP DATA                            | FAMILY MEMBERS PAYING HALF                                                                            |  | 833   |
| OTHER 57                          |    |                                            | DUES                                                                                                  |  | 000   |
| TOTAL                             | 82 |                                            |                                                                                                       |  |       |